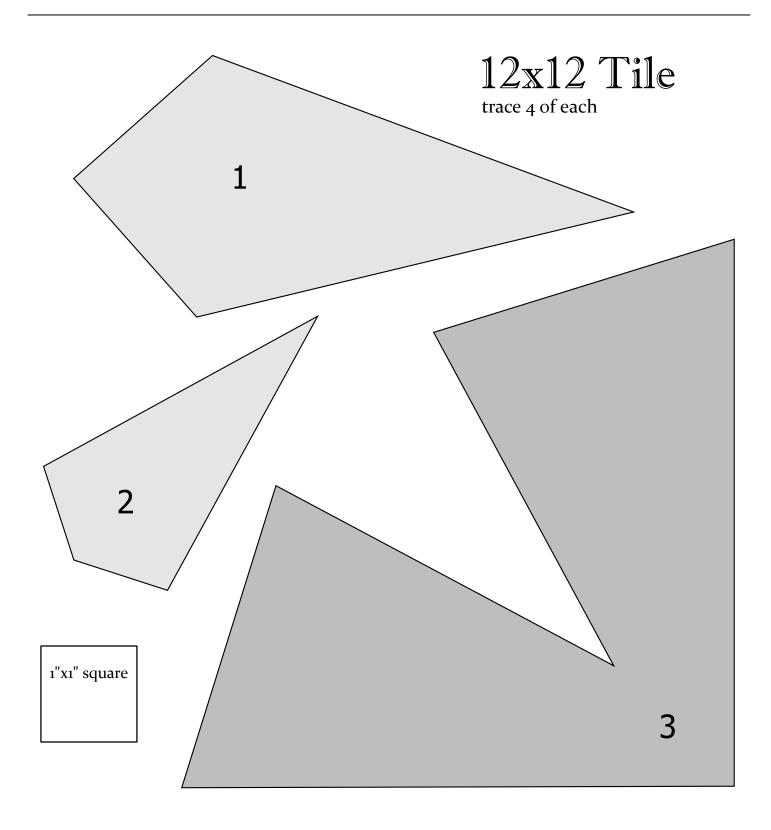

In order to transfer this to the tile, it helps to cut out a template of the three shapes present in the mosaic. I will provide these at the correct size for different common square tile sizes (this is assuming you want to use the design to exactly replace one square tile). I think 8x8 tile would be a little to small for this design to work well, so I'll be starting with 12x12. Of course, with some creativity on your part, you can always scale these to any custom size yourself. Once printed, you can measure the one inch square to verify your printout is true to size.