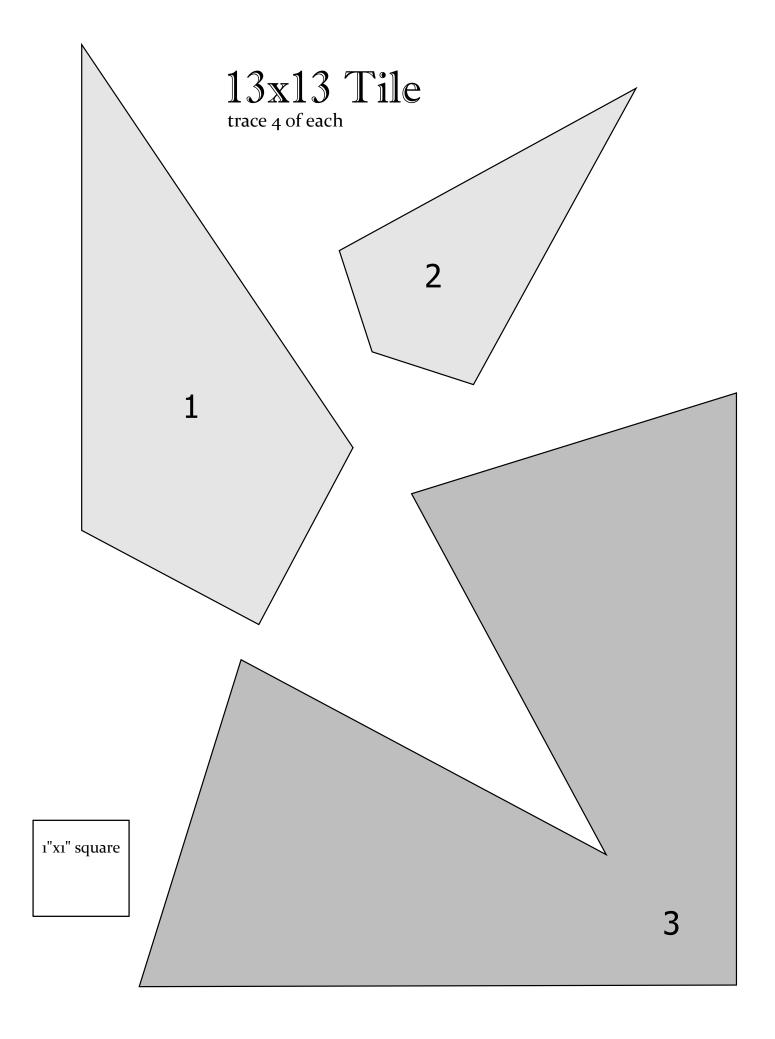

In order to transfer this to the tile, it helps to cut out a template of the three shapes present in the mosaic. I will provide these at the correct size for different common square tile sizes (this is assuming you want to use the design to exactly replace one square tile). I think 8x8 tile would be a little to small for this design to work well, so I'll be starting with 12x12. Of course, with some creativity on your part, you can always scale these to any custom size yourself. Once printed, you can measure the one inch square to verify your printout is true to size.