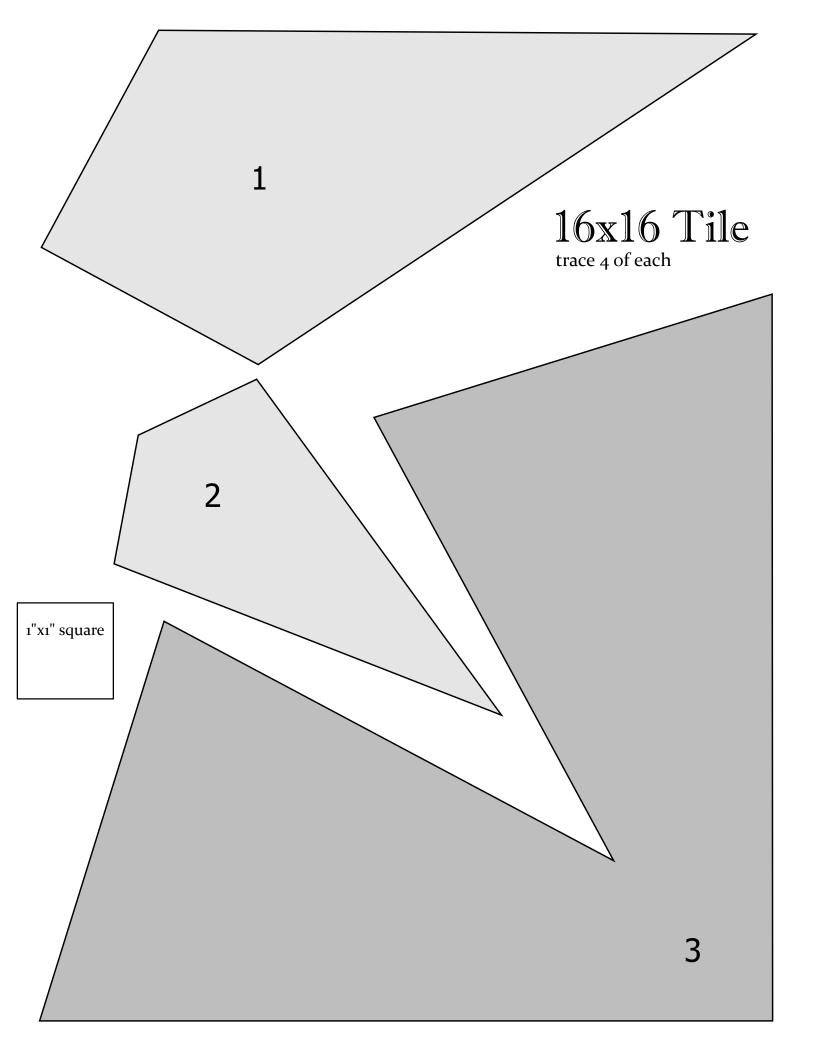

In order to transfer this to the tile, it helps to cut out a template of the three shapes present in the mosaic. I will provide these at the correct size for different common square tile sizes (this is assuming you want to use the design to exactly replace one square tile). I think 8x8 tile would be a little to small for this design to work well, so I'll be starting with 12x12. Of course, with some creativity on your part, you can always scale these to any custom size yourself. Once printed, you can measure the one inch square to verify your printout is true to size.