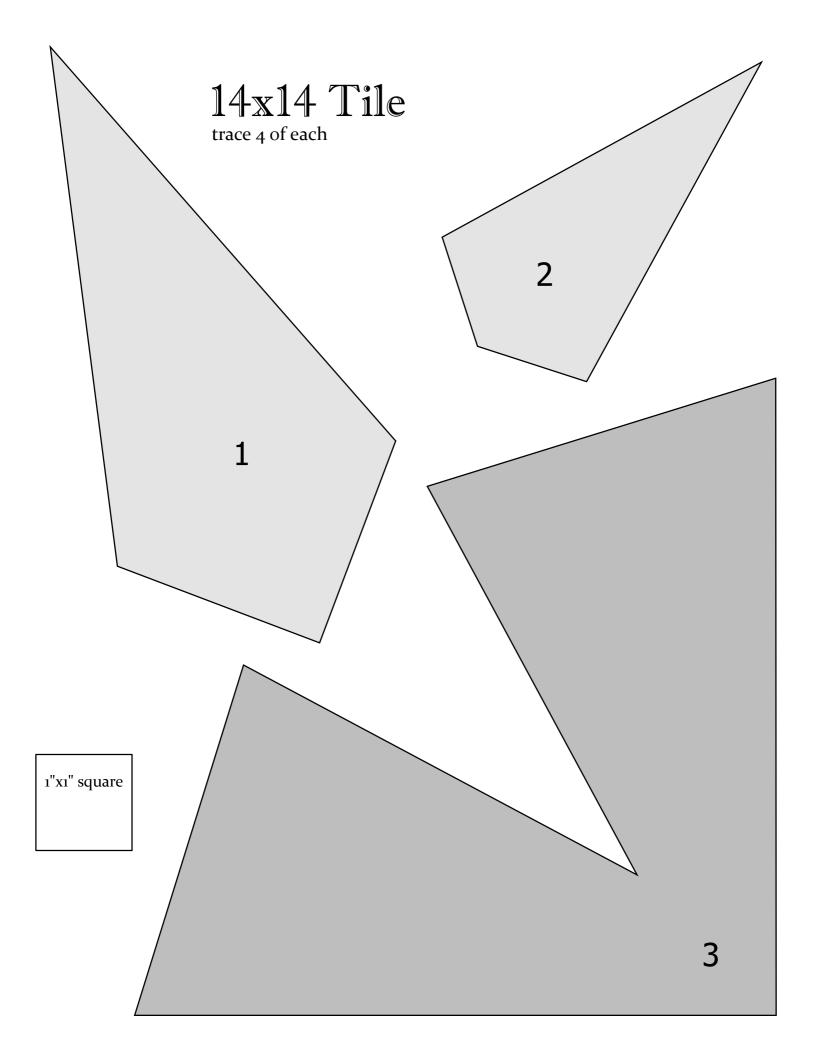

In order to transfer this to the tile, it helps to cut out a template of the three shapes present in the mosaic. I will provide these at the correct size for different common square tile sizes (this is assuming you want to use the design to exactly replace one square tile). I think 8x8 tile would be a little to small for this design to work well, so I'll be starting with 12x12. Of course, with some creativity on your part, you can always scale these to any custom size yourself. Once printed, you can measure the one inch square to verify your printout is true to size.